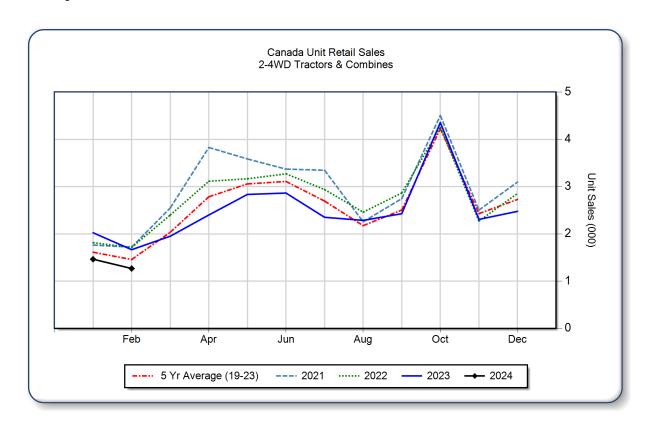

## **AEM Canada Ag Tractor and Combine Report February 2024**

Copyright, AEM. All rights reserved. If data is referenced, please acknowledge AEM as the source.

|                                | February |       |       | YTD - February |       |       | Beginning<br>Inventory |
|--------------------------------|----------|-------|-------|----------------|-------|-------|------------------------|
|                                | 2024     | 2023  | %Chg  | 2024           | 2023  | %Chg  | Feb 2024               |
| 2WD Farm Tractors              |          |       |       |                |       |       |                        |
| < 40 HP                        | 669      | 878   | -23.8 | 1,459          | 2,008 | -27.3 | 11,482                 |
| 40 < 100  HP                   | 268      | 410   | -34.6 | 581            | 868   | -33.1 | 4,228                  |
| 100+ HP                        | 162      | 235   | -31.1 | 350            | 485   | -27.8 | 2,256                  |
| <b>Total 2WD Farm Tractors</b> | 1,099    | 1,523 | -27.8 | 2,390          | 3,361 | -28.9 | 17,966                 |
| <b>4WD Farm Tractors</b>       | 37       | 40    | -7.5  | 86             | 89    | -3.4  | 141                    |
| <b>Total Farm Tractors</b>     | 1,136    | 1,563 | -27.3 | 2,476          | 3,450 | -28.2 | 18,107                 |
| Self-Prop Combines             | 131      | 103   | 27.2  | 255            | 240   | 6.3   | 342                    |